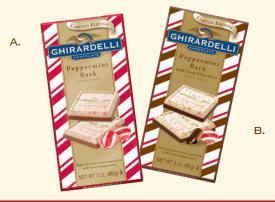

## MILK AND DARK PEPPERMINT BARK BARS

1 MILK PEPPERMINT BARK - \$4 1 DARK PEPPERMINT BARK - \$4

в. #61143

A. #60767

A.Milk chocolate layers sprinkled with refreshing, festive peppermint. B. Dark chocolate layers sprinkled with refreshing, festive peppermint.