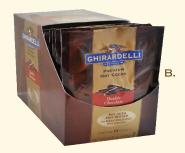

## COCOA POUCH OR COCOA PACKS CADDY

COCOA POUCH - \$6

COCOA PACKS CADDY- \$15

в. #62083

A. #61699

**A.** Premium double hot cocoa made with real chocolate just add hot milk. (10.5oz) **B.** Conveniate individual packages to make one luxurious cup of cocoa! Just add hot water (1.5oz) 15 pks.