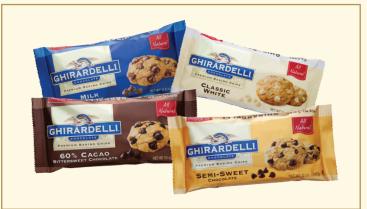

### CHOCOLATE CHIP BAG ASSORTMENT

#### 4 BAGS - \$18

#81830

Bake with our premium Ghirardelli® chocolate chips, and an assortment of Milk Chocolate, Classic White, Semi-sweet, 60% Cacao Bittersweet. (11 oz. - 12 oz. each)