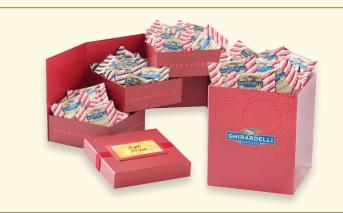

## **RED TRI-LEVEL GIFT BOX**

34 SQUARES - \$28

A. #83053

A holiday favorite! This unique gift box unfolds to offer three levels of Ghirardelli SQUARES® chocolates in Milk Chocolate Peppermint Bark and Dark Chocolate Peppermint Bark.