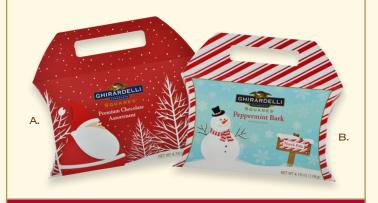

### JOLLY SANTA OR PURELY PEPPERMINT POUCH

9 SQUARES - \$6 10 SQUARES - \$6 A. #82789

в. #82791

**A.** A whimsical gift pouch filled with 9 assorted SQUARES<sup>TM</sup> chocolates. **B.** A festive gift pouch filled with 10 Peppermint Bark SQUARES<sup>TM</sup> chocolates.