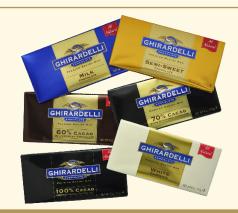

# BAKING BAR ASSORTMENT

6 BARS - \$20

#81831

Bake all your holiday favorites with only the best. Ghirardelli baking bar assortment includes Milk Chocolate, Semi-Sweet, 60% Cocoa Bittersweet, 70% Cocoa Extra Bittersweet, 100% Cocoa Unsweetened and Classic White Chocolate. (4oz each)