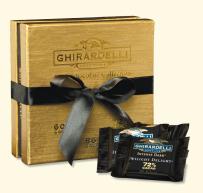

#### DARK CHOCOLATE COLLECTION GIFT BOX

#### 27 SQUARES - \$17

#82051

This luxury and elegant gift box contains 27 pieces of our individually wrapped Intense Dark chocolates.