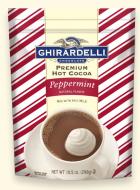

### PEPPERMINT HOT COCOA POUCH

1 Pouch - \$7

#61907

Stir up some decadence with this velvety-smooth Hot Cocoa that combines the flavor of peppermint with the chocolate intensity you expect from Ghirardelli. (10.5 oz.)