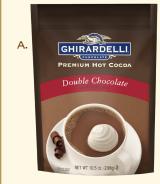

## COCOA POUCH OR COCOA PACKS CADDY

COCOA POUCH - \$6

COCOA PACKS CADDY- \$15

в. #62083

A. #61699

**A.** Premium double hot cocoa made with real chocolate just add hot milk. (10.5oz) **B.** Conveniate individual packages to make one luxurious cup of cocoa! Just add hot water (1.5oz) 15 pks.