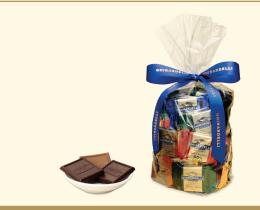

## ASSORTED SQUARES™ CHOCOLATES BAG

#### 80 SQUARES - \$26

#81247

Ghirardelli SQUARES® chocolates deliver the perfect balance of intense, slow-melting chocolate and rich ingredients in a variety of flavors.