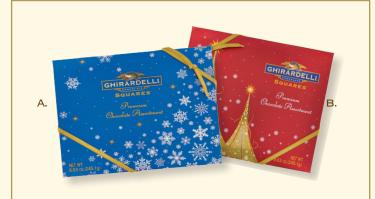

## BLUE SNOWFLAKE OR RED TREE GIFT BOX

18 SQUARES - \$12

A. #82009

в. #82010

Exquisite gift boxes, filled with an assortment of SQUARES<sup>™</sup> chocolates. (8.63 oz.)