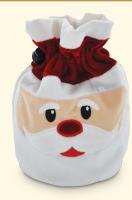

#### **JOLLY SANTA BAG**

#### 22 SQUARES - \$15

#82792

The Jolly Santa Bag is filled with 22 Ghirardelli favorites. Milk & Caramel, Dark & Mint and Dark 60% Cacao SQUARES<sup>TM</sup> chocolates.